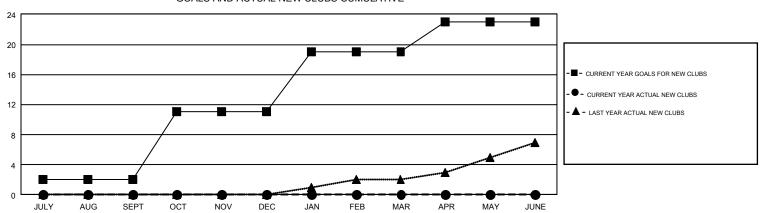

GMT Constitutional Area 8, Group F

**OPEN** 

APR/MAY/JUNE

Clubs Members RESULTS FOR 2019-2020 RESULTS FOR 2019-2020 NEW CLUB GOAL NEW CLUBS DROPPED CLUBS MEMBER GROWTH NET MEMBER GROWTH DROPPED QUARTER QUARTER GOAL ACTUAL MEMBERS ACTUAL (including transfers) 2 0 107 28 JULY/AUG/SEPT JULY/AUG/SEPT 9 0 0 250 0 OCT/NOV/DEC OCT/NOV/DEC 8 0 0 260 0 JAN/FEB/MAR JAN/FEB/MAR

## GOALS AND ACTUAL NEW CLUBS CUMULATIVE

0

0

APR/MAY/JUNE

140