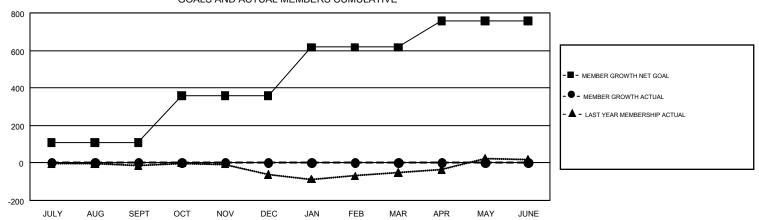

GMT Constitutional Area 8, Group F

**OPEN** 

APR/MAY/JUNE

Clubs Members RESULTS FOR 2019-2020 RESULTS FOR 2019-2020 NEW CLUB GOAL NEW CLUBS DROPPED CLUBS MEMBER GROWTH NET MEMBER GROWTH DROPPED QUARTER QUARTER GOAL ACTUAL MEMBERS ACTUAL (including transfers) 2 0 107 28 JULY/AUG/SEPT JULY/AUG/SEPT 9 0 0 250 0 OCT/NOV/DEC OCT/NOV/DEC 8 0 0 260 0 JAN/FEB/MAR JAN/FEB/MAR

## GOALS AND ACTUAL MEMBERS CUMULATIVE

| DROPPED CLUBS: 1  DROPPED MEMBERS |    | 11 CLUBS OF 104 ADDED 1 OR MORE NEW MEMBERS | GENDER DISTRIB  MALE  FEMALE    | 3UTION<br>1,857 (71.67%)<br>734 (28.33%) |     |
|-----------------------------------|----|---------------------------------------------|---------------------------------|------------------------------------------|-----|
| DECEASED                          | 1  | CLICK HERE FOR CUMULATIVE  MEMBERSHIP DATA  | TOTAL FAMILY UNIT MEMBERS       |                                          | 228 |
| CLUB CANCELLED                    | 0  |                                             | FAMILY MEMBERS PAYING HALF DUES |                                          | 116 |
| OTHER                             | 24 |                                             |                                 |                                          | 116 |
| TOTAL                             | 25 |                                             |                                 |                                          |     |